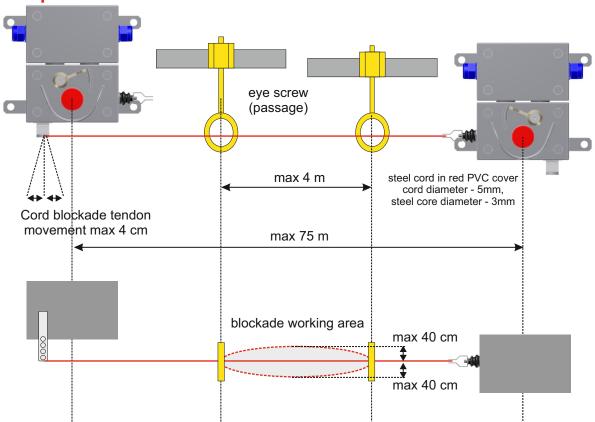

## ▼ Technical characteristics:

ATEX certificate number KDB 04 ATEX 270 Functional safety level SIL2

Fulfillment of requirements of norm PN-EN 60947-5-5

**Device parameters:** 

 $\begin{array}{lll} \text{Supply voltage } U_{\scriptscriptstyle N} & 5 \div 15 \text{ VDC} \\ \text{Power consumption } I_{\scriptscriptstyle N} & 10 \text{ mA} \\ \text{Maximum cord length} & 75 \text{ m} \\ \end{array}$ 

Maximum cord tensioning system unlocking force 75 N

Blockade working force in state of proper

cord tension 120 ÷ 150 N Maximum cord blockade tendon movement 4 cm

Normal working conditions:

Device category M1
Casing type Ex ia I Ma
Working temperature range  $0^{\circ}\text{C} \div 60^{\circ}\text{C}$ 

## Example of use:

41-400 Mysłowice

ul.. 1000-lecia Państwa Polskiego 30a

Telefon: +48 32 317 18 60 Faks: +48 32 317 18 89

biuro@atutnet.pl