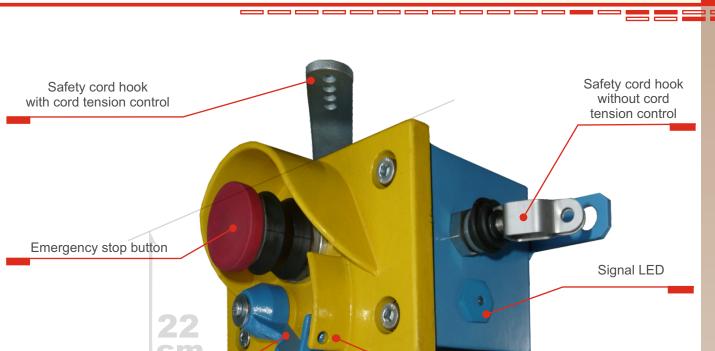

## Emergency Stop Switch WZA/L1

Active switch unlock switch

0

WZA emergency stop switch equipped with cord tension control system is a stable switch intended to use in serial security circuits of mining machines, for example along the route of the conveyors, cable railways etc. In case of emergency the user causes the execution of switch and breaking the serial security circuit by pulling the cord or by pressing the emergency stop button. Every switch has optical signaling of his status (engaged / not engaged) by LED flashing. The manufacturer provides the implementation of device with or without the connection chamber - with the possibility to connect it with a loudspeaking device. Additional signaling contacts provide remote switch status identification throuth digital data transmission network. The electrical equipment is made as intrinsically safe, what allows it to be used in mining plants in chambers with danger of methane and / or coal dust explosion.

41-400 Mysłowice

ul.. 1000-lecia Państwa Polskiego 30a

Telefon: +48 32 317 18 60 Faks: +48 32 317 18 89

biuro@atutnet.pl

Blockade for padlock or other protection

Cable outlet or cable connection