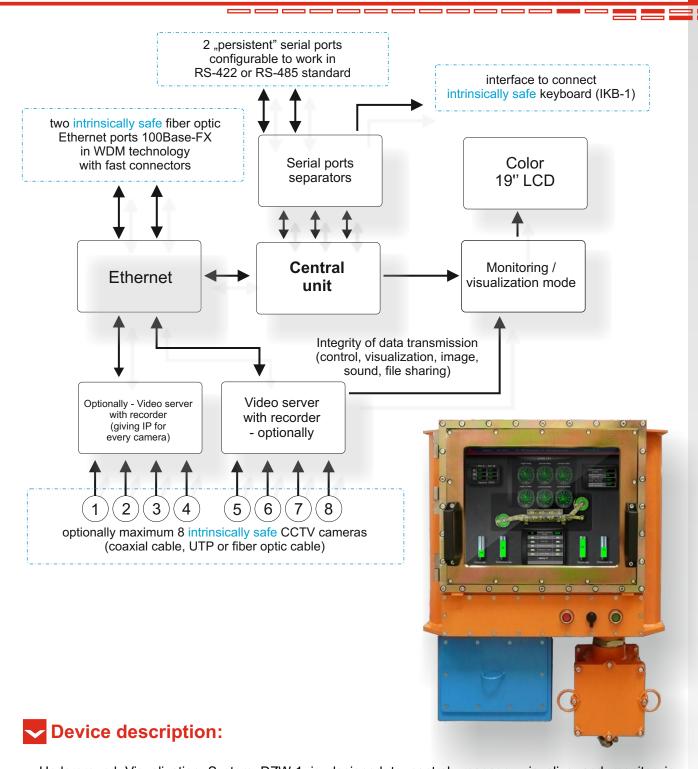

Underground Visualization System DZW-1 is designed to control, manage, visualize and monitor in underground mining chambers. It uses an industrial computer with the CPU performance selected towards customer needs. The construction of monitor allows to connect optionally up to 8 CCTV cameras. Depending on the version, video signal can be transmitted with coaxial cable, UTP cable or fiber optic cable. Additionally the device has two Ethernet fiber optic 100Base-FX ports, what allows to send image over long distances. Thanks to the application of two Ethernet ports, external intrinsically safe Ethernet switch is no longer needed for fiber optic transmission of images to the computer and on the surface of mining plant.

**Device parameters:** 

19" Monitor

Keyboard IKB-1 or compatible

Number of CCTV cameras (optionally) maximum 8

Video line version (option) coaxial cable, UTP cable or

fiber optic cable

build-in, with Ethernet output Video servers (option)

on fiber optic bus

2, 100Base-FX standard Ethernet ports

Cooperation with ATUT-NET network full compatibility Cooperation with ATUT-MFE network full compatibility

Fiber optic parameters:

Ethernet optic port 100Base-FX Fiber optic type 9/125 µm, SM